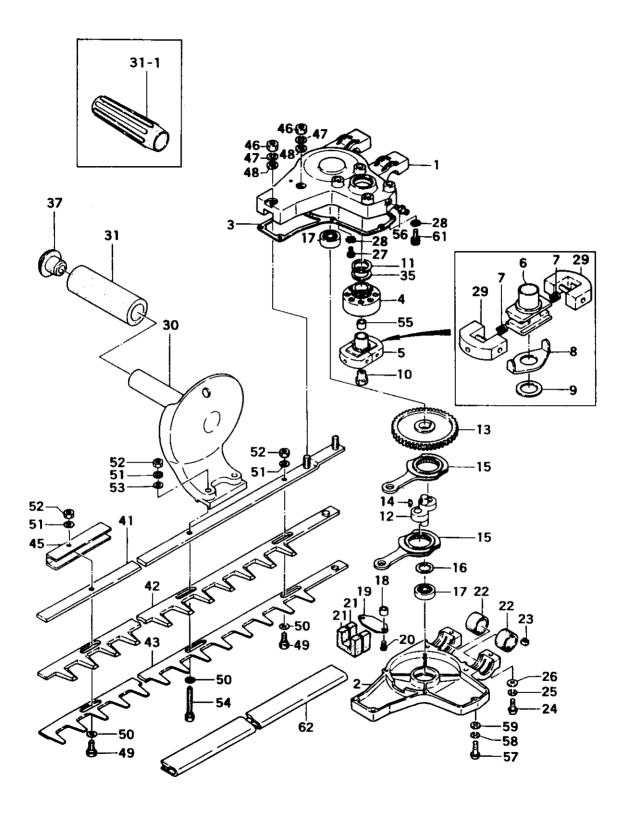

FIG.5 FUEL TANK & MUFFLER

| REF                                                         | NER PARNER                                                                                         | PARNAME                                                                                                           | ST SERVINER REMARKS                                                                                                                 |
|-------------------------------------------------------------|----------------------------------------------------------------------------------------------------|-------------------------------------------------------------------------------------------------------------------|-------------------------------------------------------------------------------------------------------------------------------------|
| 5-001<br>5-001<br>5-001<br>5-002<br>5-002<br>5-002<br>5-002 | 706-0062V-900<br>706-0062V-901<br>706-0062V-910<br>722-0062V-800<br>722-0062V-810                  | NUFFLER ASS'Y<br>NUFFLER ASS'Y<br>NUFFLER ASS'Y<br>NUFFLER PARTITIVE PLATE                                        | 1 R -B027993<br>1 R -C154793<br>1 C154794-<br>1 R -B027993<br>1 C154794-<br>1 R -B027993<br>1 R -C154793<br>1 C154793<br>1 C154794- |
| 5-003<br>5-004<br>5-005<br>5-008<br>5-007<br>5-008          | 717-0062W-801<br>740-0062W-200<br>738-0062W-211                                                    | ASBESTOS THREAD<br>NUFFLER BODY B CONP.<br>NUFFLER COLLAR<br>NUFFLER PROTECTOR<br>NUFFLER S. GASKET<br>SCREV 5X60 | 1<br>1<br>2<br>1<br>2<br>2                                                                                                          |
| 5-009<br>5-010<br>5-011<br>5-011<br>5-017<br>5-018          | 595-0062A-910<br>595-0062A-901<br>591-00764-800                                                    | NUFFLER GASKET<br>TANK CAP ASS'Y, ORANGE<br>TANK CAP ASS'Y                                                        | 2<br>1<br>1<br>1<br>1<br>2                                                                                                          |
| 5-019<br>5-020<br>5-022<br>5-023<br>5-024<br>5-025          | 655-02101-201<br>992-01050-011                                                                     | RUBBER PIPE CAP<br>Rubber Pipe                                                                                    | 1<br>2<br>2<br>1<br>1<br>1<br>1                                                                                                     |
| 5-026<br>5-027<br>5-027<br>5-028<br>5-028<br>5-028<br>5-028 | 700-03005-175                                                                                      | FLASH PAN                                                                                                         | 1<br>1<br>1<br>1<br>1<br>1<br>1<br>R<br>-D006550<br>D006551-<br>-B078316<br>1<br>N<br>B078317-                                      |
| 5-029<br>5-030<br>5-031<br>5-035<br>5-036<br>5-037          | 990-11040-101<br>992-10040-012<br>992-01040-011<br>990-11050-101<br>990-11050-012<br>990-11040-101 | S.WASHER 4<br>WASHER 4<br>SCREW 5X10<br>S.WASHER 5                                                                |                                                                                                                                     |
| 5-039                                                       | 992-01040-011                                                                                      | VASHER 4                                                                                                          |                                                                                                                                     |
|                                                             |                                                                                                    |                                                                                                                   |                                                                                                                                     |
|                                                             |                                                                                                    |                                                                                                                   |                                                                                                                                     |
|                                                             |                                                                                                    |                                                                                                                   |                                                                                                                                     |
|                                                             |                                                                                                    |                                                                                                                   |                                                                                                                                     |